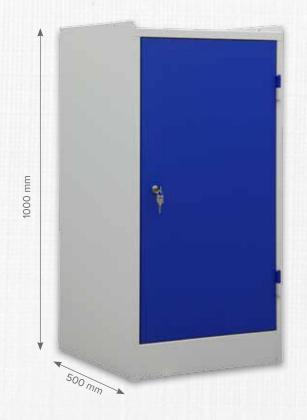

## Workshop Storage And Tool Cabinet

Q 33 153

Metal Hinges Doors

100% Extractable Drawers

270 ° Opening Doors

BURG | Cylinder Lock

**Galvanized Shelves** 

Different Optional Equiponderate

Code Shelve/Doors Height Wide Depth