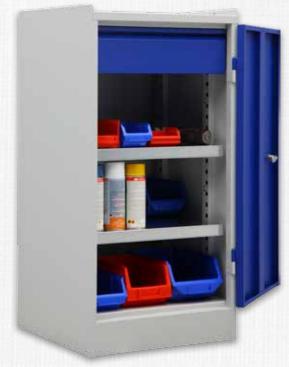

## **TMR-D-TR SERIES**

Multi storage possibility
Very durable and high carrying capacity
Fully welled strong construction
Epoxy-polyester powder coating
Design for multi-functional workshops
Drawer capacity 30 kg
Shelve capacity 100 kg
100% extractable drawers
270° opening doors
Espagnolet locking system with cylinder lock
Can be combined with different shelve and drawer options
Multi-functional usable in workshops, warehouses and workplaces.