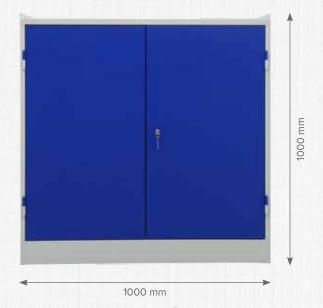

## Workshop Storage And Tool Cabinet

Q 33 153

Metal Hinges Doors

100% Extractable Drawers

270 ° Opening Doors

BURG | Cylinder Lock

**Galvanized Shelves** 

Different Optional Equiponderate

## Workshop Storage And Tool Cabinet

## **TMR-D-TR SERIES**

Multi storage possibility
Very durable and high carrying capacity
Fully welled strong construction
Epoxy-polyester powder coating
Design for multi-functional workshops
Drawer capacity 30 kg
Shelve capacity 100 kg
100% extractable drawers
270° opening doors
Espagnolet locking system with cylinder lock
Can be combined with different shelve and drawer options
Multi-functional usable in workshops, warehouses and workplaces.