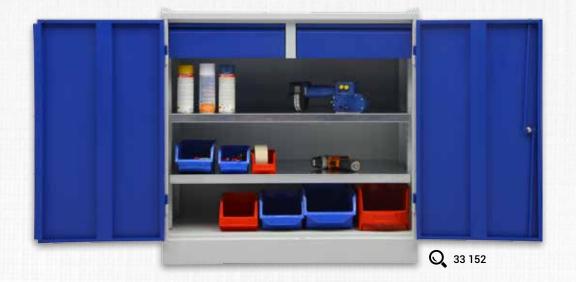

## Workshop Storage And Tool Cabinet

Q 33 153

Metal Hinges Doors

100% Extractable Drawers

270 ° Opening Doors

BURG | Cylinder Lock

**Galvanized Shelves** 

Different Optional Equiponderate

## Workshop Storage And Tool Cabinet

## **TMR-D-TR SERIES**

Multi storage possibility
Very durable and high carrying capacity
Fully welled strong construction
Epoxy-polyester powder coating
Design for multi-functional workshops
Drawer capacity 30 kg
Shelve capacity 100 kg
100% extractable drawers
270° opening doors
Espagnolet locking system with cylinder lock
Can be combined with different shelve and drawer options
Multi-functional usable in workshops, warehouses and workplaces.