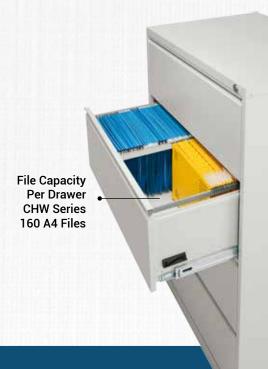

## **CHK / CHW SERIES**

Single and double drawer filing cabinets
Strong fully welded construction
Epoxy-polyester powder coating
Drawers 100% extendable telescopic drawers
Drawer capacity 40 kg
Central lock, selective locking system
Integrated handle
Suitable for A4 (letter size), folio and foolscap files
File capacity per drawer CHK series 60-80 A4 files
File capacity per drawer CHW series 160 A4 files