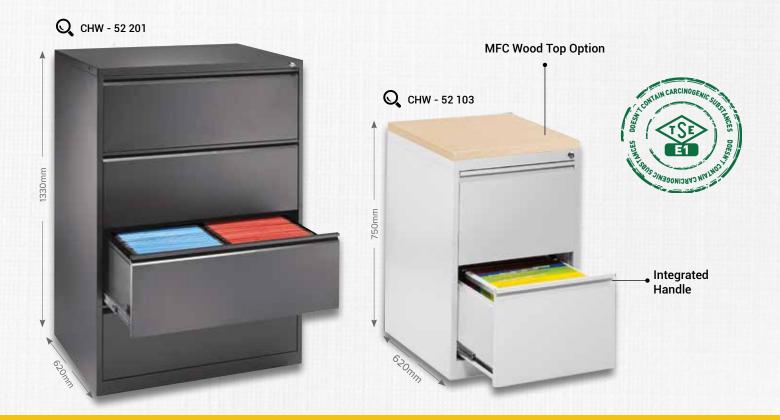

## **CHK / CHW SERIES**

Single and double drawer filing cabinets
Strong fully welded construction
Epoxy-polyester powder coating
Drawers 100% extendable telescopic drawers
Drawer capacity 40 kg
Central lock, selective locking system
Integrated handle
Suitable for A4 (letter size), folio and foolscap files
File capacity per drawer CHK series 60-80 A4 files
File capacity per drawer CHW series 160 A4 files

Drawer with Integrated Handle

Wide Storage Possibilities

18 mm Scratch Resistant MFC Wood Top Option Drawers 100% Extendable Telescopic Drawers

For more information www.cehaburo.com