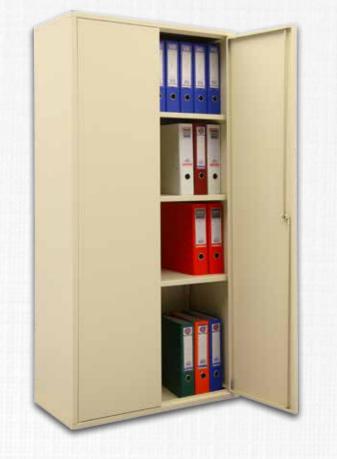

## **VDD SERIES**

Flat packed designed double door cupboards Fast and easy assembling Epoxy-polyester powder coating Lock with two point Espagnolet locking system Internal spring hinges-opening 270° Capacity of 12 folders per shelf Shelves are suitable for suspended filing Height adjustable in increments of 36 mm- max. shelf load approx.50 kg uniform loading

Shelves Are Suitable for Suspended Filing

Cylinder Lock with 2 Keys

Internal Spring Hinges-Opening 90°

Two Point Espagnolet Locking System