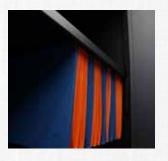

Shelves Are Suitable for Suspended Filing

Cylinder Lock with 2 Keys

Internal Spring Hinges-Opening 90°

Two Point Espagnolet Locking System