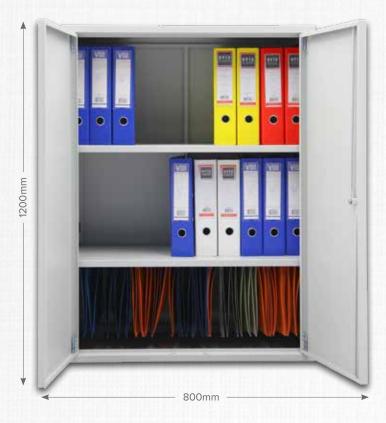

## **VDD SERIES**

Flat packed designed double door cupboards Fast and easy assembling Epoxy-polyester powder coating Lock with two point Espagnolet locking system Internal spring hinges-opening 270° Capacity of 12 folders per shelf Shelves are suitable for suspended filing Height adjustable in increments of 36 mm- max. shelf load approx.50 kg uniform loading

Shelves Are Suitable for Suspended Filing

Cylinder Lock with 2 Keys

Internal Spring Hinges-Opening 90°

Two Point Espagnolet Locking System