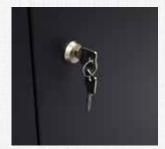

## **VDD SERIES**

Flat packed designed double door cupboards Fast and easy assembling Epoxy-polyester powder coating Lock with two point Espagnolet locking system Internal spring hinges-opening 270° Capacity of 12 folders per shelf Shelves are suitable for suspended filing Height adjustable in increments of 36 mm- max. shelf load approx.50 kg uniform loading

Shelves Are Suitable for Suspended Filing

Cylinder Lock with 2 Keys

Internal Spring Hinges-Opening 90°

Two Point Espagnolet Locking System